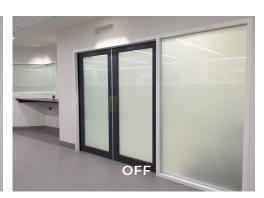

## **HEALTHCARE**

The most hygienic privacy on demand solution in your clinic, with no maintenance.

- Emergency Room
- Intensive Care Unit
- Newborn
- Dialysis Room
- Triage Room
- Hospitalisation Room

**NEWBORN** 

**INTENSIVE CARE UNIT** 