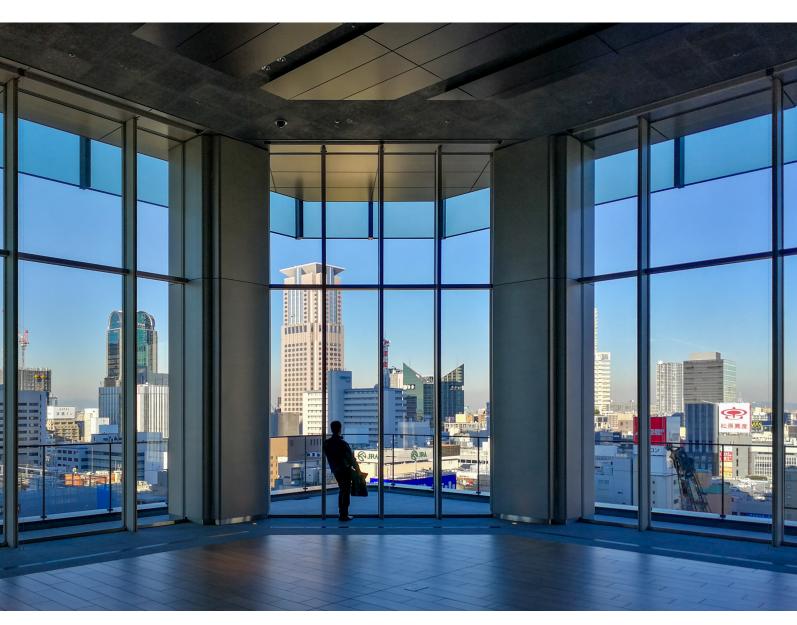

## **SMART PRIVACY GLASS**

SMART-HEALTHY-GREEN

Imagine a Glass that switches from clear to milky white in a flick of a button transforming open space to a private room on demand in less than a second.

## **Space Customization:**

Switch from open space to private zone upon demand.

## **Increase Energy Efficiency:**

Maximize natural light, allows daylight transmission, reducing electrical lighting costs.