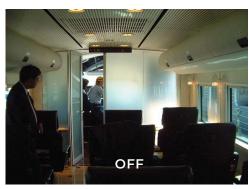

## **TRANSPORTATION**

Control your privacy in a digital way for a comfort traveling experience.

- Minivan Partition
- Marine Glass
- Aircraft window
- Elevator Glass
- Train Partition
- Caravan Window

**ELEVATOR** 

**TRAIN** 