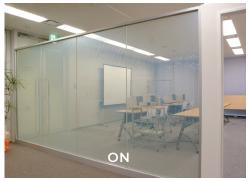

## **CORPORATE**

Switch from co-working to a private space, in a flick of a button, enjoy both worlds.

- Conference Room
- Meeting Room
- Showroom
- Board Room
- Glass Partition
- Presentation Room

**CONFERENCE ROOM** 

OFF

**MEETING ROOM** 