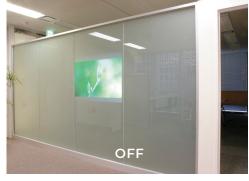

## **CORPORATE**

Switch from co-working to a private space, in a flick of a button, enjoy both worlds.

- Conference Room
- Meeting Room
- Showroom
- Board Room
- Glass Partition
- Presentation Room

**CONFERENCE ROOM** 

OFF

**MEETING ROOM** 