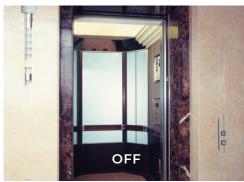

## **TRANSPORTATION**

Control your privacy in a digital way for a comfort traveling experience.

- Minivan Partition
- Marine Glass
- Aircraft window
- Elevator Glass
- Train Partition
- Caravan Window

**ELEVATOR** 

**TRAIN** 