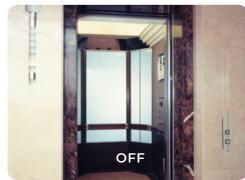

## **TRANSPORTATION**

Control your privacy in a digital way for a comfort traveling experience.

- Minivan Partition
- Marine Glass
- Aircraft window
- Elevator Glass
- Train Partition
- Caravan Window

**ELEVATOR** 

**TRAIN** 