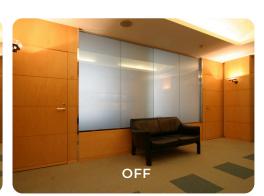

### **CORPORATE**

Switch from co-working to a private space, in a flick of a button, enjoy both worlds.

- Conference Room
- Meeting Room
- Showroom
- Board Room
- Glass Partition
- Presentation Room

**CONFERENCE ROOM** 

**MEETING ROOM** 