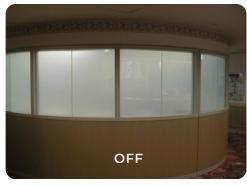

# **SMART PRIVACY GLASS**

SMART-HEALTHY-GREEN

- Imagine a Glass that switches from clear to milky white in a flick of a button
- transforming open space to a private room on demand in less than a second.

### **Space Customization:**

Switch from open space to private zone upon demand.