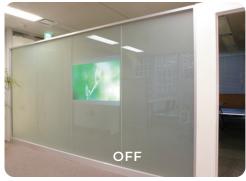

### **CORPORATE**

Switch from co-working to a private space, in a flick of a button, enjoy both worlds.

- Conference Room
- Meeting Room
- Showroom
- Board Room
- Glass Partition
- Presentation Room

**CONFERENCE ROOM** 

**MEETING ROOM** 