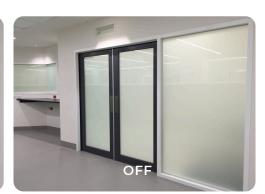

## **HEALTHCARE**

The most hygienic privacy on demand solution in your clinic, with no maintenance.

- Emergency Room
- Intensive Care Unit
- Newborn
- Dialysis Room
- Triage Room
- Hospitalisation Room

**NEWBORN** 